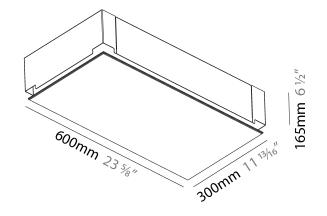

### GENERAL

| Series: Pi2                                                                        |          |
|------------------------------------------------------------------------------------|----------|
| Subseries: Pi2 Whiteline                                                           |          |
| Brand: Prolicht                                                                    |          |
| Division: Architectural                                                            |          |
| Mounting Type: Trimless                                                            |          |
| Mounting Location: Ceiling                                                         |          |
| Subcategory: Ambient                                                               |          |
| PHYSICAL                                                                           |          |
| Shape: Rectangle                                                                   |          |
| Length (mm): 1200                                                                  |          |
| Length (in): 47 $\frac{1}{4}$                                                      |          |
| Width (mm): 600                                                                    |          |
| Width (in): 23 ½                                                                   |          |
| Depth (mm): 165                                                                    |          |
| Depth (in): 6 1/2                                                                  |          |
| Ceiling Thickness (mm): 10 / 12.5 / 15 / 25 / 30                                   |          |
| Ceiling Thickness (in): 3/8 or 1/2 or 9/16 or 1 or 1 3/16                          |          |
| Min. Recessing Depth (mm): 180                                                     |          |
| Min. Recessing Depth (in): 7 <sup>1</sup> / <sub>16</sub>                          |          |
| Light Distribution: Direct                                                         |          |
| Weight (kg): 22.217                                                                |          |
| Weight (lbs): 48.88                                                                |          |
| Diffuser: PMMA - Opal                                                              |          |
| Fixture Material: Extruded Aluminum / Steel                                        |          |
| Cut-out Measurements: 1235mm / 48 5/8" x 635mm / 25"                               |          |
| Upon Request: Unique Sizes Unique Ceiling Thickness Unique N<br>Depth Spot Inserts | Mounting |
| ELECTRICAL                                                                         |          |
| Lamp Type: LED (Zhaga Standard)                                                    |          |
| Input Wattage (W): 110                                                             |          |
| Total Output Wattage (W): 92                                                       |          |
| Dimming: Tri-Mode (Non-Dimming and Phase Dimming (120Va                            | c only)  |