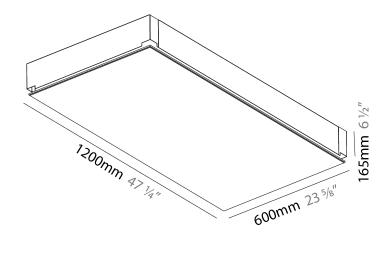

### GENERAL

| Series: Pi2                                                                        |          |
|------------------------------------------------------------------------------------|----------|
| Subseries: Pi2 Whiteline                                                           |          |
| Brand: Prolicht                                                                    |          |
| Division: Architectural                                                            |          |
| Mounting Type: Trimless                                                            |          |
| Mounting Location: Ceiling                                                         |          |
| Subcategory: Ambient                                                               |          |
| PHYSICAL                                                                           |          |
| Shape: Rectangle                                                                   |          |
| Length (mm): 1200                                                                  |          |
| Length (in): 47 $\frac{1}{4}$                                                      |          |
| Width (mm): 600                                                                    |          |
| Width (in): 23 ½                                                                   |          |
| Depth (mm): 165                                                                    |          |
| Depth (in): 6 1/2                                                                  |          |
| Ceiling Thickness (mm): 10 / 12.5 / 15 / 25 / 30                                   |          |
| Ceiling Thickness (in): 3/8 or 1/2 or 9/16 or 1 or 1 3/16                          |          |
| Min. Recessing Depth (mm): 180                                                     |          |
| Min. Recessing Depth (in): 7 <sup>1</sup> / <sub>16</sub>                          |          |
| Light Distribution: Direct                                                         |          |
| Weight (kg): 22.217                                                                |          |
| Weight (lbs): 48.88                                                                |          |
| Diffuser: PMMA - Opal                                                              |          |
| Fixture Material: Extruded Aluminum / Steel                                        |          |
| Cut-out Measurements: 1235mm / 48 5/8" x 635mm / 25"                               |          |
| Upon Request: Unique Sizes Unique Ceiling Thickness Unique N<br>Depth Spot Inserts | Mounting |
| ELECTRICAL                                                                         |          |
| Lamp Type: LED (Zhaga Standard)                                                    |          |
| Input Wattage (W): 110                                                             |          |
| Total Output Wattage (W): 92                                                       |          |
| Dimming: Tri-Mode (Non-Dimming and Phase Dimming (120Va                            | c only)  |