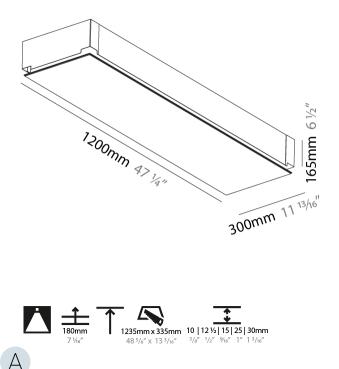

### GENERAL

| GENERAL                                      |                                                                                                                                                                                                                                                                                                                                                                                                                                                                                                                                                                                                                                                                                                                                                                                                                                                                                                                                                                                                                                                                                                                                                                                                                                                                                                                                                                                                                                                                                                                                                                                                                                                                                                                                                                                                                                                                                                                                                                                                                                                                                                                                |
|----------------------------------------------|--------------------------------------------------------------------------------------------------------------------------------------------------------------------------------------------------------------------------------------------------------------------------------------------------------------------------------------------------------------------------------------------------------------------------------------------------------------------------------------------------------------------------------------------------------------------------------------------------------------------------------------------------------------------------------------------------------------------------------------------------------------------------------------------------------------------------------------------------------------------------------------------------------------------------------------------------------------------------------------------------------------------------------------------------------------------------------------------------------------------------------------------------------------------------------------------------------------------------------------------------------------------------------------------------------------------------------------------------------------------------------------------------------------------------------------------------------------------------------------------------------------------------------------------------------------------------------------------------------------------------------------------------------------------------------------------------------------------------------------------------------------------------------------------------------------------------------------------------------------------------------------------------------------------------------------------------------------------------------------------------------------------------------------------------------------------------------------------------------------------------------|
| Series: Pi2                                  |                                                                                                                                                                                                                                                                                                                                                                                                                                                                                                                                                                                                                                                                                                                                                                                                                                                                                                                                                                                                                                                                                                                                                                                                                                                                                                                                                                                                                                                                                                                                                                                                                                                                                                                                                                                                                                                                                                                                                                                                                                                                                                                                |
| Subseries: Pi2 WI                            | hiteline                                                                                                                                                                                                                                                                                                                                                                                                                                                                                                                                                                                                                                                                                                                                                                                                                                                                                                                                                                                                                                                                                                                                                                                                                                                                                                                                                                                                                                                                                                                                                                                                                                                                                                                                                                                                                                                                                                                                                                                                                                                                                                                       |
| Brand: Prolicht                              |                                                                                                                                                                                                                                                                                                                                                                                                                                                                                                                                                                                                                                                                                                                                                                                                                                                                                                                                                                                                                                                                                                                                                                                                                                                                                                                                                                                                                                                                                                                                                                                                                                                                                                                                                                                                                                                                                                                                                                                                                                                                                                                                |
| Division: Archited                           | ctural                                                                                                                                                                                                                                                                                                                                                                                                                                                                                                                                                                                                                                                                                                                                                                                                                                                                                                                                                                                                                                                                                                                                                                                                                                                                                                                                                                                                                                                                                                                                                                                                                                                                                                                                                                                                                                                                                                                                                                                                                                                                                                                         |
| Mounting Type: 1                             | Frimless                                                                                                                                                                                                                                                                                                                                                                                                                                                                                                                                                                                                                                                                                                                                                                                                                                                                                                                                                                                                                                                                                                                                                                                                                                                                                                                                                                                                                                                                                                                                                                                                                                                                                                                                                                                                                                                                                                                                                                                                                                                                                                                       |
| Mounting Location                            | on: Ceiling                                                                                                                                                                                                                                                                                                                                                                                                                                                                                                                                                                                                                                                                                                                                                                                                                                                                                                                                                                                                                                                                                                                                                                                                                                                                                                                                                                                                                                                                                                                                                                                                                                                                                                                                                                                                                                                                                                                                                                                                                                                                                                                    |
| Subcategory: Am                              | ıbient                                                                                                                                                                                                                                                                                                                                                                                                                                                                                                                                                                                                                                                                                                                                                                                                                                                                                                                                                                                                                                                                                                                                                                                                                                                                                                                                                                                                                                                                                                                                                                                                                                                                                                                                                                                                                                                                                                                                                                                                                                                                                                                         |
| PHYSICAL                                     |                                                                                                                                                                                                                                                                                                                                                                                                                                                                                                                                                                                                                                                                                                                                                                                                                                                                                                                                                                                                                                                                                                                                                                                                                                                                                                                                                                                                                                                                                                                                                                                                                                                                                                                                                                                                                                                                                                                                                                                                                                                                                                                                |
| Shape: Rectangle                             | e de la construcción de la const |
| Length (mm): 12                              | 00                                                                                                                                                                                                                                                                                                                                                                                                                                                                                                                                                                                                                                                                                                                                                                                                                                                                                                                                                                                                                                                                                                                                                                                                                                                                                                                                                                                                                                                                                                                                                                                                                                                                                                                                                                                                                                                                                                                                                                                                                                                                                                                             |
| Length (in): 47 $\frac{1}{4}$                |                                                                                                                                                                                                                                                                                                                                                                                                                                                                                                                                                                                                                                                                                                                                                                                                                                                                                                                                                                                                                                                                                                                                                                                                                                                                                                                                                                                                                                                                                                                                                                                                                                                                                                                                                                                                                                                                                                                                                                                                                                                                                                                                |
| Width (mm): 300                              |                                                                                                                                                                                                                                                                                                                                                                                                                                                                                                                                                                                                                                                                                                                                                                                                                                                                                                                                                                                                                                                                                                                                                                                                                                                                                                                                                                                                                                                                                                                                                                                                                                                                                                                                                                                                                                                                                                                                                                                                                                                                                                                                |
| Width (in): 11 <sup>13</sup> / <sub>16</sub> |                                                                                                                                                                                                                                                                                                                                                                                                                                                                                                                                                                                                                                                                                                                                                                                                                                                                                                                                                                                                                                                                                                                                                                                                                                                                                                                                                                                                                                                                                                                                                                                                                                                                                                                                                                                                                                                                                                                                                                                                                                                                                                                                |
| Depth (mm): 165                              |                                                                                                                                                                                                                                                                                                                                                                                                                                                                                                                                                                                                                                                                                                                                                                                                                                                                                                                                                                                                                                                                                                                                                                                                                                                                                                                                                                                                                                                                                                                                                                                                                                                                                                                                                                                                                                                                                                                                                                                                                                                                                                                                |
| Depth (in): 6 ½                              |                                                                                                                                                                                                                                                                                                                                                                                                                                                                                                                                                                                                                                                                                                                                                                                                                                                                                                                                                                                                                                                                                                                                                                                                                                                                                                                                                                                                                                                                                                                                                                                                                                                                                                                                                                                                                                                                                                                                                                                                                                                                                                                                |
| Ceiling Thickness                            | s (mm): 10 / 12.5 / 15 / 25 / 30                                                                                                                                                                                                                                                                                                                                                                                                                                                                                                                                                                                                                                                                                                                                                                                                                                                                                                                                                                                                                                                                                                                                                                                                                                                                                                                                                                                                                                                                                                                                                                                                                                                                                                                                                                                                                                                                                                                                                                                                                                                                                               |
| Ceiling Thickness                            | s (in): 3/8 or 1/2 or 9/16 or 1 or 1 3/16                                                                                                                                                                                                                                                                                                                                                                                                                                                                                                                                                                                                                                                                                                                                                                                                                                                                                                                                                                                                                                                                                                                                                                                                                                                                                                                                                                                                                                                                                                                                                                                                                                                                                                                                                                                                                                                                                                                                                                                                                                                                                      |
| Min. Recessing D                             | epth (mm): 180                                                                                                                                                                                                                                                                                                                                                                                                                                                                                                                                                                                                                                                                                                                                                                                                                                                                                                                                                                                                                                                                                                                                                                                                                                                                                                                                                                                                                                                                                                                                                                                                                                                                                                                                                                                                                                                                                                                                                                                                                                                                                                                 |
| Min. Recessing D                             | epth (in): 7 1/16                                                                                                                                                                                                                                                                                                                                                                                                                                                                                                                                                                                                                                                                                                                                                                                                                                                                                                                                                                                                                                                                                                                                                                                                                                                                                                                                                                                                                                                                                                                                                                                                                                                                                                                                                                                                                                                                                                                                                                                                                                                                                                              |
| Light Distribution                           | n: Direct                                                                                                                                                                                                                                                                                                                                                                                                                                                                                                                                                                                                                                                                                                                                                                                                                                                                                                                                                                                                                                                                                                                                                                                                                                                                                                                                                                                                                                                                                                                                                                                                                                                                                                                                                                                                                                                                                                                                                                                                                                                                                                                      |
| Weight (kg): 12.5                            | 64                                                                                                                                                                                                                                                                                                                                                                                                                                                                                                                                                                                                                                                                                                                                                                                                                                                                                                                                                                                                                                                                                                                                                                                                                                                                                                                                                                                                                                                                                                                                                                                                                                                                                                                                                                                                                                                                                                                                                                                                                                                                                                                             |
| Weight (lbs): 27.6                           | 54                                                                                                                                                                                                                                                                                                                                                                                                                                                                                                                                                                                                                                                                                                                                                                                                                                                                                                                                                                                                                                                                                                                                                                                                                                                                                                                                                                                                                                                                                                                                                                                                                                                                                                                                                                                                                                                                                                                                                                                                                                                                                                                             |
| Diffuser: PMMA -                             | •                                                                                                                                                                                                                                                                                                                                                                                                                                                                                                                                                                                                                                                                                                                                                                                                                                                                                                                                                                                                                                                                                                                                                                                                                                                                                                                                                                                                                                                                                                                                                                                                                                                                                                                                                                                                                                                                                                                                                                                                                                                                                                                              |
|                                              | Extruded Aluminum / Steel                                                                                                                                                                                                                                                                                                                                                                                                                                                                                                                                                                                                                                                                                                                                                                                                                                                                                                                                                                                                                                                                                                                                                                                                                                                                                                                                                                                                                                                                                                                                                                                                                                                                                                                                                                                                                                                                                                                                                                                                                                                                                                      |
|                                              | ments: 1235mm / 48 5/8" x 335mm / 13 3/16"                                                                                                                                                                                                                                                                                                                                                                                                                                                                                                                                                                                                                                                                                                                                                                                                                                                                                                                                                                                                                                                                                                                                                                                                                                                                                                                                                                                                                                                                                                                                                                                                                                                                                                                                                                                                                                                                                                                                                                                                                                                                                     |
| Upon Request: U<br>Depth Spot Inser          | nique Sizes Unique Ceiling Thickness Unique Mounting<br>ts                                                                                                                                                                                                                                                                                                                                                                                                                                                                                                                                                                                                                                                                                                                                                                                                                                                                                                                                                                                                                                                                                                                                                                                                                                                                                                                                                                                                                                                                                                                                                                                                                                                                                                                                                                                                                                                                                                                                                                                                                                                                     |
| ELECTRICAL                                   |                                                                                                                                                                                                                                                                                                                                                                                                                                                                                                                                                                                                                                                                                                                                                                                                                                                                                                                                                                                                                                                                                                                                                                                                                                                                                                                                                                                                                                                                                                                                                                                                                                                                                                                                                                                                                                                                                                                                                                                                                                                                                                                                |
| Lamp Type: LED                               | (Zhaga Standard)                                                                                                                                                                                                                                                                                                                                                                                                                                                                                                                                                                                                                                                                                                                                                                                                                                                                                                                                                                                                                                                                                                                                                                                                                                                                                                                                                                                                                                                                                                                                                                                                                                                                                                                                                                                                                                                                                                                                                                                                                                                                                                               |
| Input Wattage (W                             | <i>I</i> ): 55                                                                                                                                                                                                                                                                                                                                                                                                                                                                                                                                                                                                                                                                                                                                                                                                                                                                                                                                                                                                                                                                                                                                                                                                                                                                                                                                                                                                                                                                                                                                                                                                                                                                                                                                                                                                                                                                                                                                                                                                                                                                                                                 |
| Total Output Wa                              |                                                                                                                                                                                                                                                                                                                                                                                                                                                                                                                                                                                                                                                                                                                                                                                                                                                                                                                                                                                                                                                                                                                                                                                                                                                                                                                                                                                                                                                                                                                                                                                                                                                                                                                                                                                                                                                                                                                                                                                                                                                                                                                                |
| Dimming: Tri-Mo                              | de (Non-Dimming and Phase Dimming (120Vac only)                                                                                                                                                                                                                                                                                                                                                                                                                                                                                                                                                                                                                                                                                                                                                                                                                                                                                                                                                                                                                                                                                                                                                                                                                                                                                                                                                                                                                                                                                                                                                                                                                                                                                                                                                                                                                                                                                                                                                                                                                                                                                |
|                                              |                                                                                                                                                                                                                                                                                                                                                                                                                                                                                                                                                                                                                                                                                                                                                                                                                                                                                                                                                                                                                                                                                                                                                                                                                                                                                                                                                                                                                                                                                                                                                                                                                                                                                                                                                                                                                                                                                                                                                                                                                                                                                                                                |